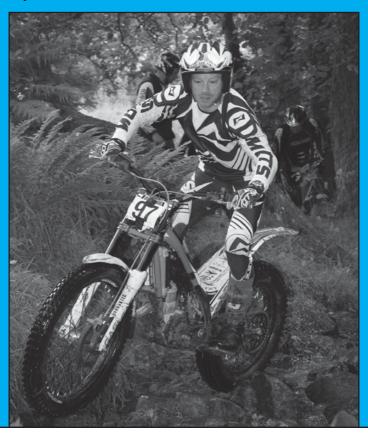

We all know that motorcycle sport is just one large family, which also means that you can't get away with doing anything without everyone else finding out! I was contacted recently by an old friend, Jack Knoops, who used to be based in Norfolk, but has resided in Yorkshire for a number of years, and now spends most of his time taking photo's at Trials events every weekend. Hence, the cover photo is of Paul Lonergan of the Castle Colchester club, riding in the Darlington Charity Trial at Braidley in North Yorkshire on 16th August!! Many thanks to Jack for sending through the picture.